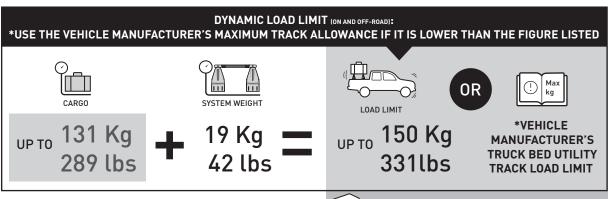

TOTAL **STATIC** LOAD LIMIT: UP TO 375kg / 827lbs

ONLY COMPATIBLE WITH RECONN-DECK BARS