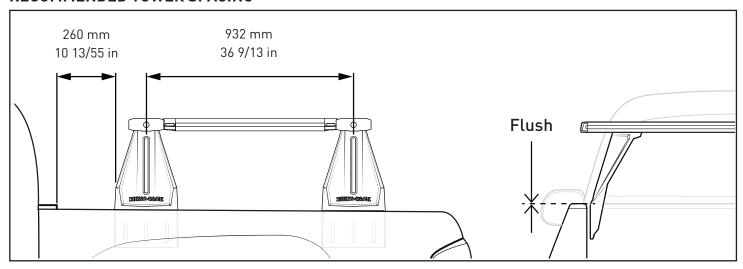

#### RECOMMENDED TOWER SPACING

After positioning Towers, return to NS bar Instructions.